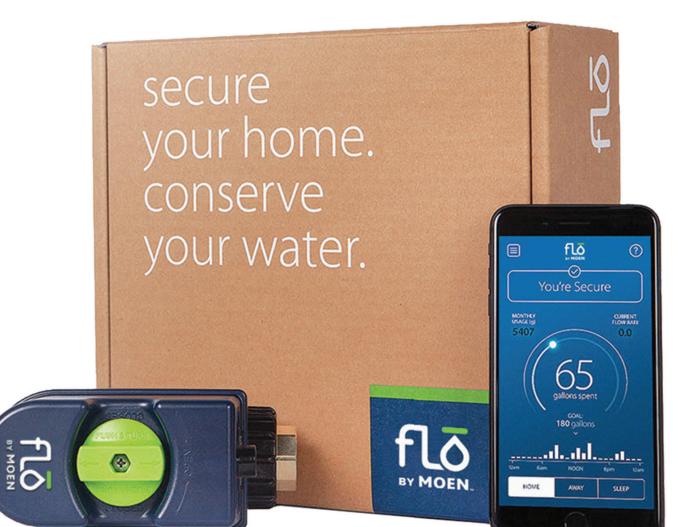

## The smart home water security system

- Flo by Moen is a mainline water monitoring device for the home.
- The device monitors water, identifies leaks and alerts homeowners of these issues to protect the home.
- Real-time alerts through the smartphone app help inform homeowners on water usage on a daily, weekly and monthly basis.
- Features notifications for remote shutoff option for homeowner via mobile app and automatic shutoff if a catastrophic leak is detected in the home.

#### In the Box

- Flo by Moen device
- 3/4" 14 NPT, Threaded brass tailpieces (×2)
- 10' power supply
- Spare O-rings (×2)
- Installation spacer
- 5/16" hex key
- Installation guide
- One device is installed on the main water supply line and paired with the home's Wi-Fi. From here, Flo by Moen can capture all vulnerabilities in the potable water system.