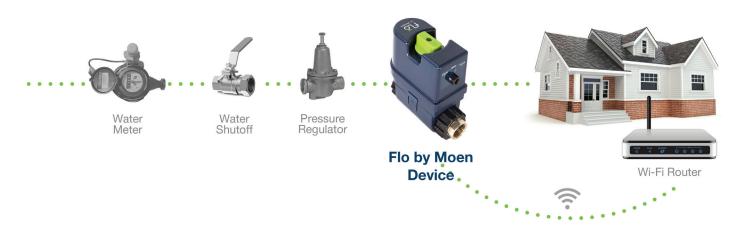

## Where is Flo by Moen installed?

#### Whole-Home Water Security

Flo by Moen monitors the entire water system for big leaks, microleaks and even invisible leaks behind walls.

#### In the Box

- Flo by Moen device
- 3/4" 14 NPT, Threaded brass tailpieces (×2)
- 10' power supply
- Spare O-rings (×2)
- Installation spacer
- 5/16" hex key
- Installation guide
- One device is installed on the main water supply line and paired with the home's Wi-Fi. From here, Flo by Moen can capture all vulnerabilities in the potable water system.